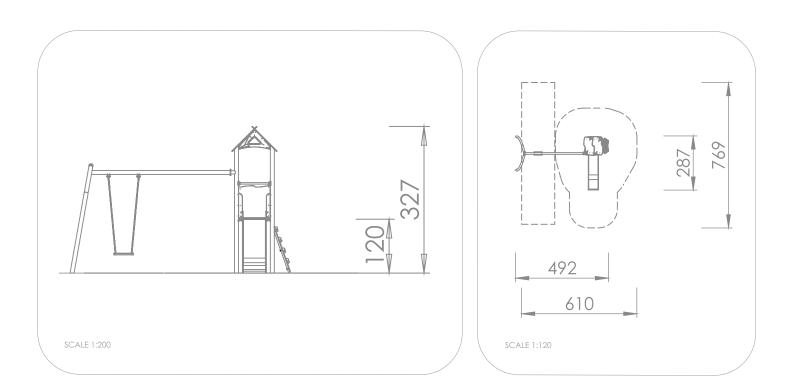

## INFORMATION ABOUT THE PRODUCT

| Dimensions                                                                                                                          | 287 x 492 cm |  |  |  |
|-------------------------------------------------------------------------------------------------------------------------------------|--------------|--|--|--|
| Safety zone                                                                                                                         | 769 x 610 cm |  |  |  |
| Safety zone area                                                                                                                    | 35 m²        |  |  |  |
| Overall height                                                                                                                      | 327 cm       |  |  |  |
| Free fall height                                                                                                                    | 129 cm       |  |  |  |
| Amount of users                                                                                                                     | 5            |  |  |  |
| Product complies with EN 1176-1:2017-12                                                                                             | YES          |  |  |  |
| Availability of spare parts                                                                                                         | YES          |  |  |  |
| Age range                                                                                                                           | 3-12         |  |  |  |
| According to EN 1176-1:2017-12 norm, the product requires applying a safety surface according to the<br>product's free fall height. |              |  |  |  |