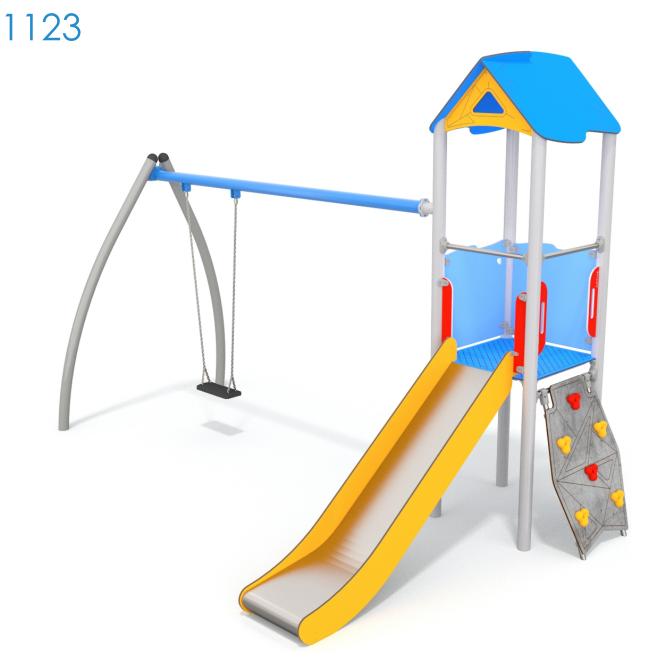

## INFORMATION ABOUT THE PRODUCT

| Dimensions                                                                                                                          | 287 x 492 cm |  |  |  |
|-------------------------------------------------------------------------------------------------------------------------------------|--------------|--|--|--|
| Safety zone                                                                                                                         | 769 x 610 cm |  |  |  |
| Safety zone area                                                                                                                    | 35 m²        |  |  |  |
| Overall height                                                                                                                      | 327 cm       |  |  |  |
| Free fall height                                                                                                                    | 129 cm       |  |  |  |
| Amount of users                                                                                                                     | 5            |  |  |  |
| Product complies with EN 1176-1:2017-12                                                                                             | YES          |  |  |  |
| Availability of spare parts                                                                                                         | YES          |  |  |  |
| Age range                                                                                                                           | 3-12         |  |  |  |
| According to EN 1176-1:2017-12 norm, the product requires applying a safety surface according to the<br>product's free fall height. |              |  |  |  |